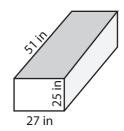

## Name : \_\_\_\_\_\_Surface Area - Rectangular Prism

Find the surface area of each rectangular prism.

1)



2)



3)



Surface Area =

Surface Area =

Surface Area =

4)



5)



6)



Surface Area =

Surface Area =

Surface Area =

7)



8)



9)



Surface Area = Surface Area =

10) George made a small wooden box that has a dimension of 18 cm x 25 cm x 30 cm. Find the surface area of the box?

Surface Area = \_\_\_\_\_

Find the surface area of each rectangular prism.

1)



Surface Area = 3880 cm<sup>2</sup>

2)



3)



Surface Area = 5974 in<sup>2</sup>

4)



5)

Surface Area =



6)



Surface Area = 6008 mm<sup>2</sup> Surface Area =

7238 ft<sup>2</sup>

3524 ft<sup>2</sup>

Surface Area = 4270 mm<sup>2</sup>

7)



Surface Area = 5578 m<sup>2</sup>

8)



Surface Area = 5560 cm<sup>2</sup>

9)



Surface Area = 6654 in<sup>2</sup>

10) George made a small wooden box that has a dimension of 18 centimeters x 25 centimeters x 30 centimeters. Find the surface area of the box?

Surface Area = 3480 cm<sup>2</sup>