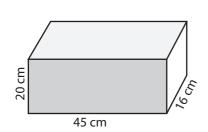

## Name : \_\_\_\_\_\_Surface Area - Rectangular Prism

Find the surface area of each rectangular prism.

1)

2)

3)

Surface Area =

Surface Area =

Surface Area =

1)

Surface Area = 3880 cm<sup>2</sup>

2)

3)

Surface Area = 5974 in<sup>2</sup>

4)

5)

Surface Area =