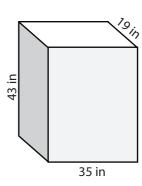

## Name : \_\_\_\_\_\_Surface Area - Rectangular Prism

Find the surface area of each rectangular prism.

1)

2)

3)

Surface Area =

Surface Area =

Surface Area =

1)

Surface Area = 3880 cm<sup>2</sup>

2)

3)

Surface Area = 5974 in<sup>2</sup>

4)

5)

Surface Area =