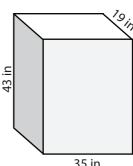

## Name : \_\_\_\_\_\_Surface Area - Rectangular Prism

Find the surface area of each rectangular prism.

1)



2)



3)



Surface Area =

Surface Area =

Surface Area =

4)



5)



6)



Surface Area =

Surface Area =

Surface Area =

7)



8)



9)



Surface Area = Surface Area =

10) George made a small wooden box that has a dimension of 18 cm x 25 cm x 30 cm. Find the surface area of the box?

Surface Area = \_\_\_\_\_

Find the surface area of each rectangular prism.

1)



Surface Area = 3880 cm<sup>2</sup>

2)



3)



Surface Area = 5974 in<sup>2</sup>

4)



5)

Surface Area =



6)



Surface Area = 6008 mm<sup>2</sup> Surface Area =

7238 ft<sup>2</sup>

3524 ft<sup>2</sup>

Surface Area = 4270 mm<sup>2</sup>

7)



Surface Area = 5578 m<sup>2</sup>

8)



Surface Area = 5560 cm<sup>2</sup>

9)



Surface Area = 6654 in<sup>2</sup>

10) George made a small wooden box that has a dimension of 18 c