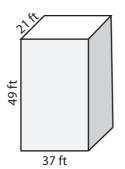

## Name : \_\_\_\_\_\_Surface Area - Rectangular Prism

Find the surface area of each rectangular prism.

1)

2)

3)

Surface Area =

Surface Area =

Surface Area =