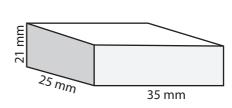

## Name : \_\_\_\_\_\_Surface Area - Rectangular Prism

Find the surface area of each rectangular prism.

1)

2)

3)

Surface Area =

Surface Area =

Surface Area =