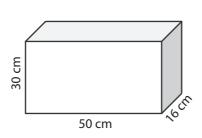

## Name : \_\_\_\_\_\_Surface Area - Rectangular Prism

Find the surface area of each rectangular prism.

1)

2)

3)

Surface Area =

Surface Area =

Surface Area =