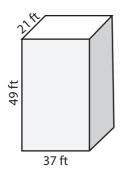

## Name : \_\_\_\_\_\_Surface Area - Rectangular Prism

Find the surface area of each rectangular prism.

1)

2)

3)

Surface Area =

Surface Area =

Surface Area =