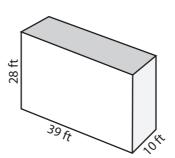

## Name : \_\_\_\_\_\_Surface Area - Rectangular Prism

Find the surface area of each rectangular prism.

1)

2)

3)

Surface Area =

Surface Area =

Surface Area =

1)

Surface Area = 3880 cm<sup>2</sup>

2)

3)

Surface Area = 5974 in<sup>2</sup>

4)

5)

Surface Area =