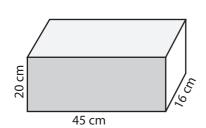

## Name : \_\_\_\_\_\_Surface Area - Rectangular Prism

Find the surface area of each rectangular prism.

1)

2)

3)

Surface Area =

Surface Area =

Surface Area =