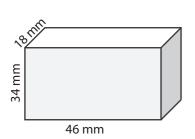

## Name : \_\_\_\_\_\_Surface Area - Rectangular Prism

Find the surface area of each rectangular prism.

1)



2)



3)



Surface Area =

Surface Area =

Surface Area =

4)



5)



6)



Surface Area =

Surface Area =

Surface Area =

7)



8)



9)



Surface Area = Surface Area =

10) George made a small wooden box that has a dimension of 18 cm x 25 cm x 30 cm. Find the surface area of the box?

Surface Area = \_\_\_\_\_

Find the surface area of each rectangular prism.

1)



Surface Area = 3880 cm<sup>2</sup>

2)



3)



Surface Area = 5974 in<sup>2</sup>

4)



5)

Surface Area =



6)



Surface Area = 6008 mm<sup>2</sup> Surface Area =

7238 ft<sup>2</sup>

3524 ft<sup>2</sup>

Surface Area = 4270 mm<sup>2</sup>

7)



Surface Area = 5578 m<sup>2</sup>

8)



Surface Area = 5560 cm<sup>2</sup>

9)



Surface Area = 6654 in<sup>2</sup>

10) George made a small wooden box that has a dimension of 18 centimeters x 25 centimeters x 30 centimeters. Find the