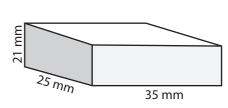

## Name : \_\_\_\_\_\_Surface Area - Rectangular Prism

Find the surface area of each rectangular prism.

1)

2)

3)

Surface Area =

Surface Area =

Surface Area =