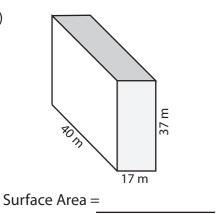

## Name : \_\_\_\_\_\_Surface Area - Rectangular Prism

Find the surface area of each rectangular prism.

1)

2)

3)

Surface Area =

Surface Area =

Surface Area =