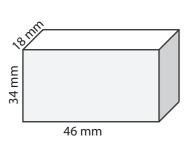

4)

5)

6)

Surface Area =

Surface Area =

Surface Area =

7)

8)

6)

Surface Area = 6008 mm<sup>2</sup> Surface Area =

7238 ft<sup>2</sup>

3524 ft<sup>2</sup>

Surface Area = 4270 mm<sup>2</sup>

7)

Surface Area = 5578 m<sup>2</sup>

8)