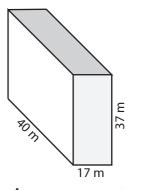

## Name : \_\_\_\_\_\_Surface Area - Rectangular Prism

Find the surface area of each rectangular prism.

1)

2)

3)

Surface Area =

Surface Area =

Surface Area =