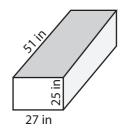

## Name : \_\_\_\_\_\_Surface Area - Rectangular Prism

Find the surface area of each rectangular prism.

1)

2)

3)

Surface Area =

Surface Area =

Surface Area =