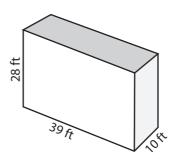

## Name : \_\_\_\_\_\_Surface Area - Rectangular Prism

Find the surface area of each rectangular prism.

1)

2)

3)

Surface Area =

Surface Area =

Surface Area =

4)

5)

6)

Surface Area =

Surface Area =

Surface Area =

7)

8)